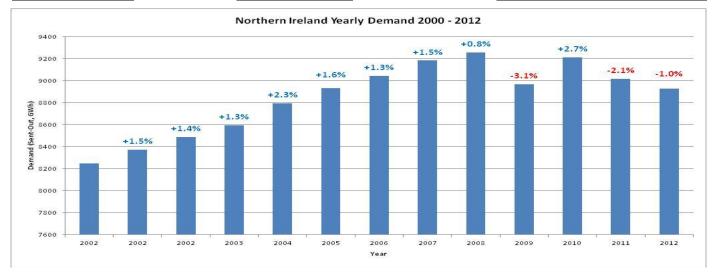

## Northern Ireland Electricity Statistics - 2012 Overall Summary

## **System Statistics and Records:**

| System statistics and necords.                       |             |                                                                |
|------------------------------------------------------|-------------|----------------------------------------------------------------|
| 2012 Electricity Demand                              | 8927.90 GWh | Jan 2012 - Dec 2012                                            |
| 2012 Electricity Demand From Renewables <sup>1</sup> | 1119.66 GWh | Jan 2012 - Dec 2012 (Wind <sup>3</sup> = 1041.50 GWh)          |
| Yearly Electricity Demand Growth Rate                | -1.00%      | 2012 v 2011                                                    |
| 2012 Maximum Load                                    | 1726 MW     | 17:30 hrs on Wednesday 11 <sup>th</sup> December 2012          |
| 2012 Minimum Load                                    | 516 MW      | 06:00 hrs on Sunday 1 <sup>st</sup> July 2012                  |
| Installed Dispatchable Capacity <sup>2</sup>         | 2342 MW     | As at 31 <sup>st</sup> Dec 2012                                |
| Installed Renewable Capacity <sup>1</sup>            | 488.6 MW    | As at 31 <sup>st</sup> Dec 2012 (Wind <sup>3</sup> = 465.7 MW) |
| 2012 Maximum Wind Output <sup>3</sup>                | 403 MW      | 07:00 hrs on 2 <sup>nd</sup> November 2012                     |