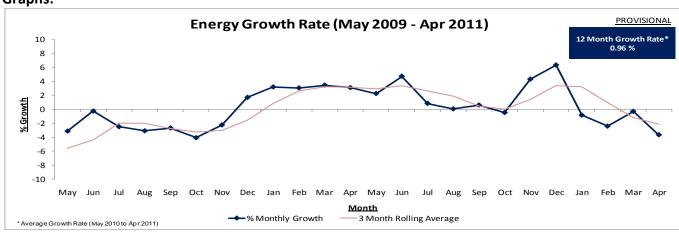

## **System Statistics and Records:**

| Monthly Electricity Demand                              | 698.97 GWh | April 2011                                        |
|---------------------------------------------------------|------------|---------------------------------------------------|
| Monthly Electricity Demand Growth Rate                  | -3.64 %    | April 2011 v April 2010                           |
| Monthly Electricity Demand From Renewables <sup>1</sup> | 68.17 GWh  | April 2011                                        |
| All Time Maximum Peak Demand                            | 1777MW     | 18:00 hrs on 22 <sup>nd</sup> December 2010       |
| 2011 Maximum Load                                       | 1766 MW    | 17:30 hrs on Monday 10 <sup>th</sup> January 2011 |
| 2011 Minimum Load                                       | 578 MW     | 06:30 hrs on Sunday 24 <sup>th</sup> April 2011   |
| Installed Dispatchable Capacity <sup>2</sup>            | 2317 MW    | As at 30 <sup>th</sup> April 2011                 |
| Installed Renewable Capacity <sup>1</sup>               | 378 MW     | As at 30 <sup>th</sup> April 2011                 |
| 2011 Maximum Wind Output <sup>3</sup>                   | 320 MW     | 23:30hrs 4 <sup>th</sup> April 2011               |

## **Graphs:**

<sup>1</sup> Includes Large Scale Wind (355.2 MW), Small Scale Wind, Hydro, Tidal, Biomass, PV and Landfill Gas

If you need any further information on these statistics, please email <a href="mailto:enquiries@soni.ltd.uk">enquiries@soni.ltd.uk</a> or go to <a href="mailto:www.soni.ltd.uk">www.soni.ltd.uk</a>