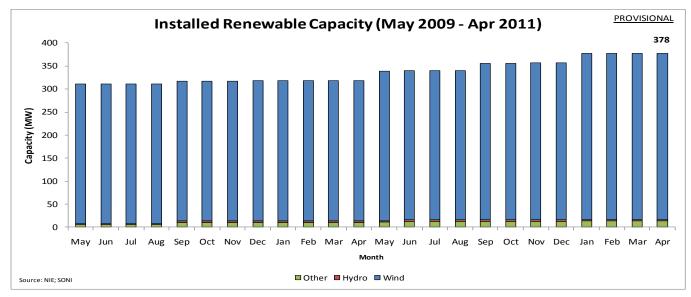

## **System Statistics and Records:**

| Monthly Electricity Demand                              | 698.97 GWh | April 2011                                        |
|---------------------------------------------------------|------------|---------------------------------------------------|
| Monthly Electricity Demand Growth Rate                  | -3.64 %    | April 2011 v April 2010                           |
| Monthly Electricity Demand From Renewables <sup>1</sup> | 68.17 GWh  | April 2011                                        |
| All Time Maximum Peak Demand                            | 1777MW     | 18:00 hrs on 22 <sup>nd</sup> December 2010       |
| 2011 Maximum Load                                       | 1766 MW    | 17:30 hrs on Monday 10 <sup>th</sup> January 2011 |
| 2011 Minimum Load                                       | 578 MW     | 06:30 hrs on Sunday 24 <sup>th</sup> April 2011   |
| Installed Dispatchable Capacity <sup>2</sup>            | 2317 MW    | As at 30 <sup>th</sup> April 2011                 |
| Installed Renewable Capacity <sup>1</sup>               | 378 MW     | As at 30 <sup>th</sup> April 2011                 |
| 2011 Maximum Wind Output <sup>3</sup>                   | 320 MW     | 23:30hrs 4 <sup>th</sup> April 2011               |

## **Graphs:**

<sup>1</sup> Includes Large Scale Wind (355.2 MW), Small Scale Wind, Hydro, Tidal, Biomass, PV and Landfill Gas

If you need any further information on these statistics, please email <a href="mailto:enquiries@soni.ltd.uk">enquiries@soni.ltd.uk</a> or go to <a href="mailto:www.soni.ltd.uk">www.soni.ltd.uk</a>