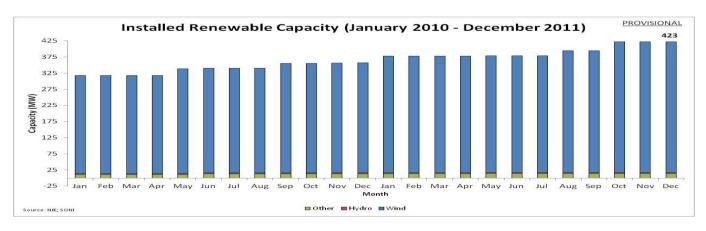

## **System Statistics and Records:**

| 839.67 GWh | December 2011                                                                 |
|------------|-------------------------------------------------------------------------------|
| 148.52 GWh | December 2011                                                                 |
| -8.47%     | December 2011 v December 2010                                                 |
| -2.09%     | Jan – Dec 2011 vs Jan – Dec 2010                                              |
| 1740 MW    | December 2011                                                                 |
| 609 MW     | December 2011                                                                 |
| 1766 MW    | 17:30 hrs on Monday 10 <sup>th</sup> January 2011                             |
| 534 MW     | 06:00 hrs on Sunday 10 <sup>th</sup> July 2011                                |
| 1777 MW    | 18:00 hrs on 22 <sup>nd</sup> December 2010                                   |
| 2328 MW    | As at 31 <sup>st</sup> December 2011                                          |
| 423 MW     | As at 31 <sup>st</sup> December 2011                                          |
| 378 MW     | 18:00 hrs on 17 <sup>th</sup> November 2011                                   |
|            | 148.52 GWh -8.47% -2.09% 1740 MW 609 MW 1766 MW 534 MW 1777 MW 2328 MW 423 MW |