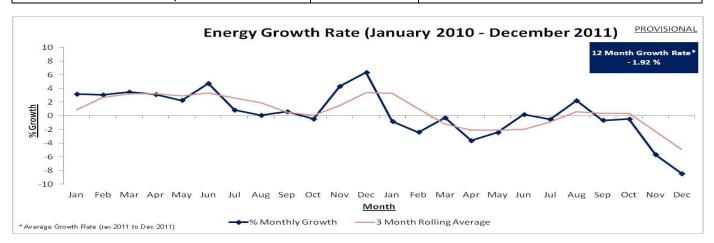

## **System Statistics and Records:**

| 839.67 GWh | December 2011                                                                 |
|------------|-------------------------------------------------------------------------------|
| 148.52 GWh | December 2011                                                                 |
| -8.47%     | December 2011 v December 2010                                                 |
| -2.09%     | Jan – Dec 2011 vs Jan – Dec 2010                                              |
| 1740 MW    | December 2011                                                                 |
| 609 MW     | December 2011                                                                 |
| 1766 MW    | 17:30 hrs on Monday 10 <sup>th</sup> January 2011                             |
| 534 MW     | 06:00 hrs on Sunday 10 <sup>th</sup> July 2011                                |
| 1777 MW    | 18:00 hrs on 22 <sup>nd</sup> December 2010                                   |
| 2328 MW    | As at 31 <sup>st</sup> December 2011                                          |
| 423 MW     | As at 31 <sup>st</sup> December 2011                                          |
| 378 MW     | 18:00 hrs on 17 <sup>th</sup> November 2011                                   |
|            | 148.52 GWh -8.47% -2.09% 1740 MW 609 MW 1766 MW 534 MW 1777 MW 2328 MW 423 MW |