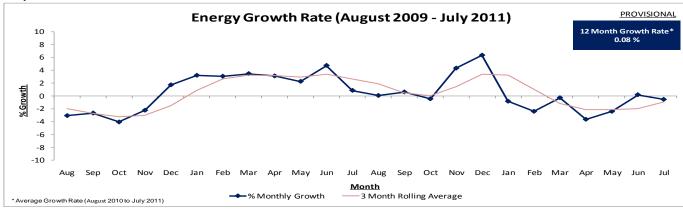

## Northern Ireland Monthly Electricity Statistics Update – July 2011

| System Statistics and Records:                          |            |                                                   |
|---------------------------------------------------------|------------|---------------------------------------------------|
| Monthly Electricity Demand                              | 660.10 GWh | July 2011                                         |
| Monthly Electricity Demand From Renewables <sup>1</sup> | 45.02 GWh  | July 2011                                         |
| Monthly Electricity Demand Growth Rate                  | -0.54 %    | July 2011 vs July 2010                            |
| Year To Date Electricity Demand Growth Rate             | -1.41 %    | Jan - July 2011 vs Jan - July 2010                |
| Monthly Maximum Load                                    | 1249 MW    | July 2011                                         |
| Monthly Minimum Load                                    | 534 MW     | July 2011                                         |
| 2011 Year To Date Maximum Load                          | 1766 MW    | 17:30 hrs on Monday 10 <sup>th</sup> January 2011 |
| 2011 Year To Date Minimum Load                          | 534 MW     | 06:00 hrs on Sunday 10 <sup>th</sup> July 2011    |
| All Time Maximum Peak Demand                            | 1777 MW    | 18:00 hrs on 22 <sup>nd</sup> December 2010       |
| Installed Dispatchable Capacity <sup>2</sup>            | 2316 MW    | As at 31 <sup>st</sup> July 2011                  |
| Installed Renewable Capacity <sup>1</sup>               | 379 MW     | As at 31 <sup>st</sup> July 2011                  |
| 2011 Maximum Wind Output <sup>3</sup>                   | 321 MW     | 23:30hrs 4 <sup>th</sup> April 2011               |