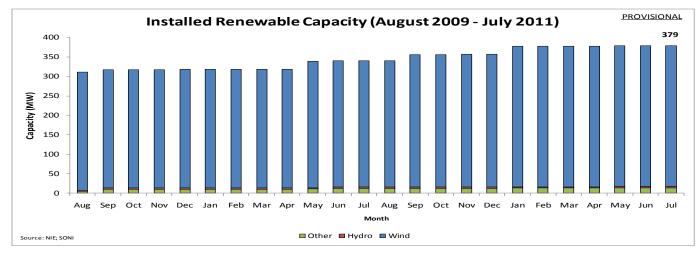

## Northern Ireland Monthly Electricity Statistics Update – July 2011

| System Statistics and Records:                          |            |                                                   |
|---------------------------------------------------------|------------|---------------------------------------------------|
| Monthly Electricity Demand                              | 660.10 GWh | July 2011                                         |
| Monthly Electricity Demand From Renewables <sup>1</sup> | 45.02 GWh  | July 2011                                         |
| Monthly Electricity Demand Growth Rate                  | -0.54 %    | July 2011 vs July 2010                            |
| Year To Date Electricity Demand Growth Rate             | -1.41 %    | Jan - July 2011 vs Jan - July 2010                |
| Monthly Maximum Load                                    | 1249 MW    | July 2011                                         |
| Monthly Minimum Load                                    | 534 MW     | July 2011                                         |
| 2011 Year To Date Maximum Load                          | 1766 MW    | 17:30 hrs on Monday 10 <sup>th</sup> January 2011 |
| 2011 Year To Date Minimum Load                          | 534 MW     | 06:00 hrs on Sunday 10 <sup>th</sup> July 2011    |
| All Time Maximum Peak Demand                            | 1777 MW    | 18:00 hrs on 22 <sup>nd</sup> December 2010       |
| Installed Dispatchable Capacity <sup>2</sup>            | 2316 MW    | As at 31 <sup>st</sup> July 2011                  |
| Installed Renewable Capacity <sup>1</sup>               | 379 MW     | As at 31 <sup>st</sup> July 2011                  |
| 2011 Maximum Wind Output <sup>3</sup>                   | 321 MW     | 23:30hrs 4 <sup>th</sup> April 2011               |