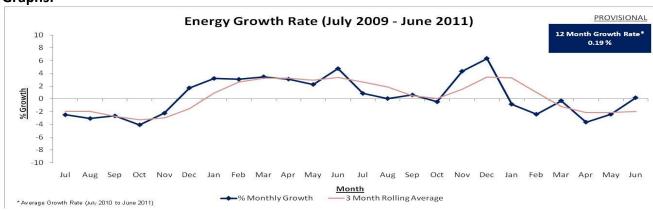

## **System Statistics and Records:**

| Monthly Electricity Demand                              | 696.32 GWh | June 2011                                         |
|---------------------------------------------------------|------------|---------------------------------------------------|
| Monthly Electricity Demand From Renewables <sup>1</sup> | 43.34 GWh  | June 2011                                         |
| Monthly Electricity Demand Growth Rate                  | +0.18 %    | June 2011 vs June 2010                            |
| Year To Date Electricity Demand Growth Rate             | -1.54 %    | Jan - June 2011 vs Jan - June 2010                |
| Monthly Maximum Load                                    | 1373 MW    | June 2011                                         |
| Monthly Minimum Load                                    | 559 MW     | June 2011                                         |
| 2011 Year To Date Maximum Load                          | 1766 MW    | 17:30 hrs on Monday 10 <sup>th</sup> January 2011 |
| 2011 Year To Date Minimum Load                          | 548 MW     | 06:00 hrs on Sunday 29 <sup>th</sup> May 2011     |
| All Time Maximum Peak Demand                            | 1777 MW    | 18:00 hrs on 22 <sup>nd</sup> December 2010       |
| Installed Dispatchable Capacity <sup>2</sup>            | 2316 MW    | As at 30th June 2011                              |
| Installed Renewable Capacity <sup>1</sup>               | 379 MW     | As at 30th June 2011                              |
| 2011 Maximum Wind Output <sup>3</sup>                   | 320 MW     | 23:30hrs 4 <sup>th</sup> April 2011               |