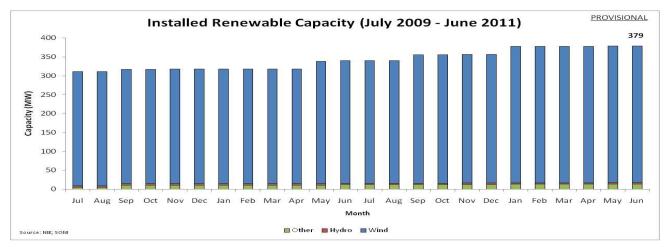

## **System Statistics and Records:**

| Monthly Electricity Demand                              | 696.32 GWh | June 2011                                         |
|---------------------------------------------------------|------------|---------------------------------------------------|
| Monthly Electricity Demand From Renewables <sup>1</sup> | 43.34 GWh  | June 2011                                         |
| Monthly Electricity Demand Growth Rate                  | +0.18 %    | June 2011 vs June 2010                            |
| Year To Date Electricity Demand Growth Rate             | -1.54 %    | Jan - June 2011 vs Jan - June 2010                |
| Monthly Maximum Load                                    | 1373 MW    | June 2011                                         |
| Monthly Minimum Load                                    | 559 MW     | June 2011                                         |
| 2011 Year To Date Maximum Load                          | 1766 MW    | 17:30 hrs on Monday 10 <sup>th</sup> January 2011 |
| 2011 Year To Date Minimum Load                          | 548 MW     | 06:00 hrs on Sunday 29 <sup>th</sup> May 2011     |
| All Time Maximum Peak Demand                            | 1777 MW    | 18:00 hrs on 22 <sup>nd</sup> December 2010       |
| Installed Dispatchable Capacity <sup>2</sup>            | 2316 MW    | As at 30th June 2011                              |
| Installed Renewable Capacity <sup>1</sup>               | 379 MW     | As at 30th June 2011                              |
| 2011 Maximum Wind Output <sup>3</sup>                   | 320 MW     | 23:30hrs 4 <sup>th</sup> April 2011               |