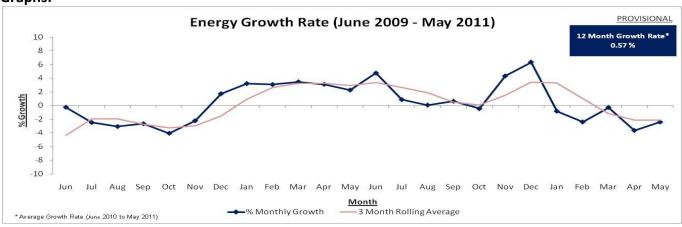

## **System Statistics and Records:**

| Monthly Electricity Demand                              | 704.56 GWh | May 2011                                          |
|---------------------------------------------------------|------------|---------------------------------------------------|
| Monthly Electricity Demand Growth Rate                  | -2.41 %    | May 2011 vs May 2010                              |
| Year To Date Electricity Demand Growth Rate             | -1.84 %    | Jan - May 2011 vs Jan - May 2011                  |
| Monthly Electricity Demand From Renewables <sup>1</sup> | 127.68 GWh | May 2011                                          |
| All Time Maximum Peak Demand                            | 1777MW     | 18:00 hrs on 22 <sup>nd</sup> December 2010       |
| 2011 Maximum Load                                       | 1766 MW    | 17:30 hrs on Monday 10 <sup>th</sup> January 2011 |
| 2011 Minimum Load                                       | 548 MW     | 06:00 hrs on Sunday 29 <sup>th</sup> May 2011     |
| Installed Dispatchable Capacity <sup>2</sup>            | 2316 MW    | As at 31 <sup>st</sup> May 2011                   |
| Installed Renewable Capacity <sup>1</sup>               | 379 MW     | As at 31 <sup>st</sup> May 2011                   |
| 2011 Maximum Wind Output <sup>3</sup>                   | 320 MW     | 23:30hrs 4 <sup>th</sup> April 2011               |

## **Graphs:**

 $<sup>^{</sup>m 1}$  Includes Large Scale Wind (355.2 MW), Small Scale Wind, Hydro, Tidal, Biomass, PV and Landfill Gas

If you need any further information on these statistics, please email <a href="mailto:enquiries@soni.ltd.uk">enquiries@soni.ltd.uk</a> or go to <a href="mailto:www.soni.ltd.uk">www.soni.ltd.uk</a>