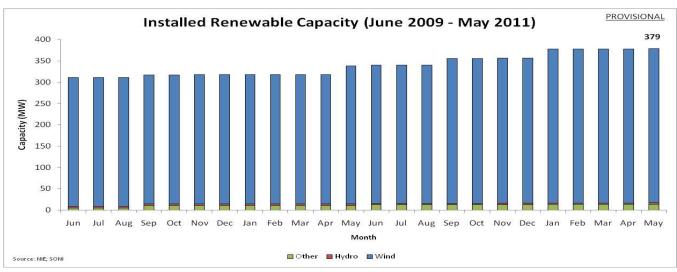

## **System Statistics and Records:**

| Monthly Electricity Demand                              | 704.56 GWh | May 2011                                          |
|---------------------------------------------------------|------------|---------------------------------------------------|
| Monthly Electricity Demand Growth Rate                  | -2.41 %    | May 2011 vs May 2010                              |
| Year To Date Electricity Demand Growth Rate             | -1.84 %    | Jan - May 2011 vs Jan - May 2011                  |
| Monthly Electricity Demand From Renewables <sup>1</sup> | 127.68 GWh | May 2011                                          |
| All Time Maximum Peak Demand                            | 1777MW     | 18:00 hrs on 22 <sup>nd</sup> December 2010       |
| 2011 Maximum Load                                       | 1766 MW    | 17:30 hrs on Monday 10 <sup>th</sup> January 2011 |
| 2011 Minimum Load                                       | 548 MW     | 06:00 hrs on Sunday 29 <sup>th</sup> May 2011     |
| Installed Dispatchable Capacity <sup>2</sup>            | 2316 MW    | As at 31 <sup>st</sup> May 2011                   |
| Installed Renewable Capacity <sup>1</sup>               | 379 MW     | As at 31 <sup>st</sup> May 2011                   |
| 2011 Maximum Wind Output <sup>3</sup>                   | 320 MW     | 23:30hrs 4 <sup>th</sup> April 2011               |

## **Graphs:**

 $<sup>^{</sup>m 1}$  Includes Large Scale Wind (355.2 MW), Small Scale Wind, Hydro, Tidal, Biomass, PV and Landfill Gas

If you need any further information on these statistics, please email <a href="mailto:enquiries@soni.ltd.uk">enquiries@soni.ltd.uk</a> or go to <a href="mailto:www.soni.ltd.uk">www.soni.ltd.uk</a>