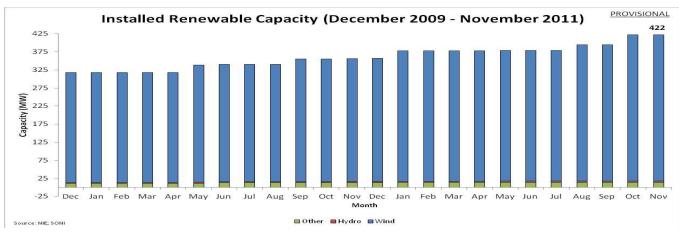

## **System Statistics and Records:**

| - 1                                                     |            |                                                   |
|---------------------------------------------------------|------------|---------------------------------------------------|
| Monthly Electricity Demand                              | 771.82 GWh | November 2011                                     |
| Monthly Electricity Demand From Renewables <sup>1</sup> | 140.99 GWh | November 2011                                     |
| Monthly Electricity Demand Growth Rate                  | -5.68%     | November 2011 vs November 2010                    |
| Year To Date Electricity Demand Growth Rate             | -1.38%     | Jan – Nov 2011 vs Jan – Nov 2010                  |
| Monthly Maximum Load                                    | 1605 MW    | November 2011                                     |
| Monthly Minimum Load                                    | 637 MW     | November 2011                                     |
| 2011 Year To Date Maximum Load                          | 1766 MW    | 17:30 hrs on Monday 10 <sup>th</sup> January 2011 |
| 2011 Year To Date Minimum Load                          | 534 MW     | 06:00 hrs on Sunday 10 <sup>th</sup> July 2011    |
| All Time Maximum Peak Demand                            | 1777 MW    | 18:00 hrs on 22 <sup>nd</sup> December 2010       |
| Installed Dispatchable Capacity <sup>2</sup>            | 2321 MW    | As at 30 <sup>th</sup> November 2011              |
| Installed Renewable Capacity <sup>1</sup>               | 422 MW     | As at 30 <sup>th</sup> November 2011              |
| 2011 Maximum Wind Output <sup>3</sup>                   | 378 MW     | 18:00 hrs on 17 <sup>th</sup> November 2011       |