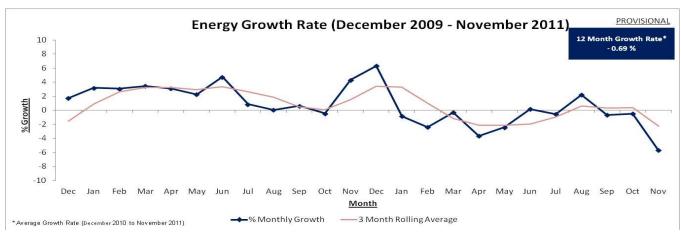

## **System Statistics and Records:**

| - 1                                                     |            |                                                   |
|---------------------------------------------------------|------------|---------------------------------------------------|
| Monthly Electricity Demand                              | 771.82 GWh | November 2011                                     |
| Monthly Electricity Demand From Renewables <sup>1</sup> | 140.99 GWh | November 2011                                     |
| Monthly Electricity Demand Growth Rate                  | -5.68%     | November 2011 vs November 2010                    |
| Year To Date Electricity Demand Growth Rate             | -1.38%     | Jan – Nov 2011 vs Jan – Nov 2010                  |
| Monthly Maximum Load                                    | 1605 MW    | November 2011                                     |
| Monthly Minimum Load                                    | 637 MW     | November 2011                                     |
| 2011 Year To Date Maximum Load                          | 1766 MW    | 17:30 hrs on Monday 10 <sup>th</sup> January 2011 |
| 2011 Year To Date Minimum Load                          | 534 MW     | 06:00 hrs on Sunday 10 <sup>th</sup> July 2011    |
| All Time Maximum Peak Demand                            | 1777 MW    | 18:00 hrs on 22 <sup>nd</sup> December 2010       |
| Installed Dispatchable Capacity <sup>2</sup>            | 2321 MW    | As at 30 <sup>th</sup> November 2011              |
| Installed Renewable Capacity <sup>1</sup>               | 422 MW     | As at 30 <sup>th</sup> November 2011              |
| 2011 Maximum Wind Output <sup>3</sup>                   | 378 MW     | 18:00 hrs on 17 <sup>th</sup> November 2011       |