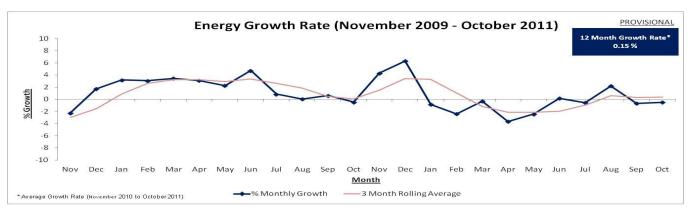

## **System Statistics and Records:**

| Monthly Electricity Demand                              | 761.59 GWh | October 2011                                      |
|---------------------------------------------------------|------------|---------------------------------------------------|
| Monthly Electricity Demand From Renewables <sup>1</sup> | 119.54 GWh | October 2011                                      |
| Monthly Electricity Demand Growth Rate                  | -0.48%     | October 2011 vs October2010                       |
| Year To Date Electricity Demand Growth Rate             | -0.91%     | Jan – Oct 2011 vs Jan - Oct 2010                  |
| Monthly Maximum Load                                    | 1488 MW    | October 2011                                      |
| Monthly Minimum Load                                    | 584 MW     | October 2011                                      |
| 2011 Year To Date Maximum Load                          | 1766 MW    | 17:30 hrs on Monday 10 <sup>th</sup> January 2011 |
| 2011 Year To Date Minimum Load                          | 534 MW     | 06:00 hrs on Sunday 10 <sup>th</sup> July 2011    |
| All Time Maximum Peak Demand                            | 1777 MW    | 18:00 hrs on 22 <sup>nd</sup> December 2010       |
| Installed Dispatchable Capacity <sup>2</sup>            | 2321 MW    | As at 31 <sup>st</sup> October 2011               |
| Installed Renewable Capacity <sup>1</sup>               | 422 MW     | As at 31 <sup>st</sup> October 2011               |
| 2011 Maximum Wind Output <sup>3</sup>                   | 364 MW     | 19:30 Hrs 23 <sup>rd</sup> October 2011           |