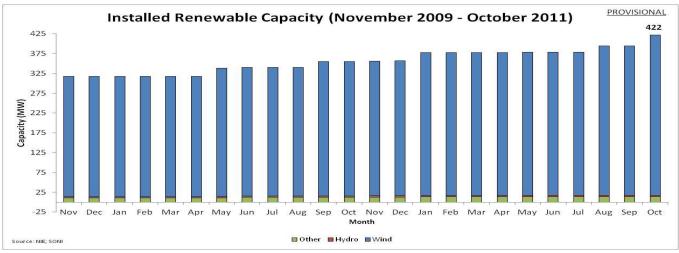

## **System Statistics and Records:**

| Monthly Electricity Demand                              | 761.59 GWh | October 2011                                      |
|---------------------------------------------------------|------------|---------------------------------------------------|
| Monthly Electricity Demand From Renewables <sup>1</sup> | 119.54 GWh | October 2011                                      |
| Monthly Electricity Demand Growth Rate                  | -0.48%     | October 2011 vs October2010                       |
| Year To Date Electricity Demand Growth Rate             | -0.91%     | Jan – Oct 2011 vs Jan - Oct 2010                  |
| Monthly Maximum Load                                    | 1488 MW    | October 2011                                      |
| Monthly Minimum Load                                    | 584 MW     | October 2011                                      |
| 2011 Year To Date Maximum Load                          | 1766 MW    | 17:30 hrs on Monday 10 <sup>th</sup> January 2011 |
| 2011 Year To Date Minimum Load                          | 534 MW     | 06:00 hrs on Sunday 10 <sup>th</sup> July 2011    |
| All Time Maximum Peak Demand                            | 1777 MW    | 18:00 hrs on 22 <sup>nd</sup> December 2010       |
| Installed Dispatchable Capacity <sup>2</sup>            | 2321 MW    | As at 31 <sup>st</sup> October 2011               |
| Installed Renewable Capacity <sup>1</sup>               | 422 MW     | As at 31 <sup>st</sup> October 2011               |
| 2011 Maximum Wind Output <sup>3</sup>                   | 364 MW     | 19:30 Hrs 23 <sup>rd</sup> October 2011           |