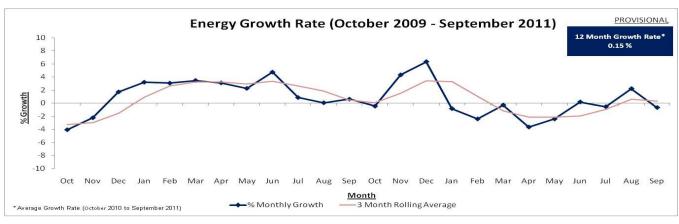

## **System Statistics and Records:**

| Monthly Electricity Demand                              | 697.41 GWh | September 2011                                    |
|---------------------------------------------------------|------------|---------------------------------------------------|
| Monthly Electricity Demand From Renewables <sup>1</sup> | 116.61 GWh | September 2011                                    |
| Monthly Electricity Demand Growth Rate                  | -0.67%     | September 2011 vs September 2010                  |
| Year To Date Electricity Demand Growth Rate             | -0.96%     | Jan - Sept 2011 vs Jan - Sept 2010                |
| Monthly Maximum Load                                    | 1327 MW    | September 2011                                    |
| Monthly Minimum Load                                    | 573 MW     | September 2011                                    |
| 2011 Year To Date Maximum Load                          | 1766 MW    | 17:30 hrs on Monday 10 <sup>th</sup> January 2011 |
| 2011 Year To Date Minimum Load                          | 534 MW     | 06:00 hrs on Sunday 10 <sup>th</sup> July 2011    |
| All Time Maximum Peak Demand                            | 1777 MW    | 18:00 hrs on 22 <sup>nd</sup> December 2010       |
| Installed Dispatchable Capacity <sup>2</sup>            | 2316 MW    | As at 30 <sup>th</sup> September 2011             |
| Installed Renewable Capacity <sup>1</sup>               | 394 MW     | As at 30 <sup>th</sup> September 2011             |
| 2011 Maximum Wind Output <sup>3</sup>                   | 343 MW     | 17:00hrs 6 <sup>th</sup> September 2011           |