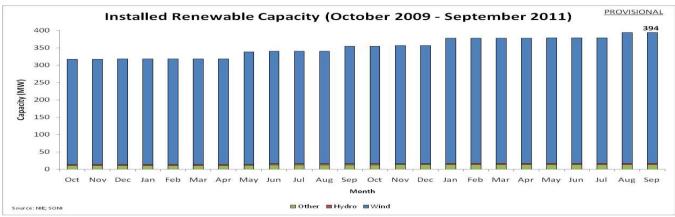

## **System Statistics and Records:**

| Monthly Electricity Demand                              | 697.41 GWh | September 2011                                    |
|---------------------------------------------------------|------------|---------------------------------------------------|
| Monthly Electricity Demand From Renewables <sup>1</sup> | 116.61 GWh | September 2011                                    |
| Monthly Electricity Demand Growth Rate                  | -0.67%     | September 2011 vs September 2010                  |
| Year To Date Electricity Demand Growth Rate             | -0.96%     | Jan - Sept 2011 vs Jan - Sept 2010                |
| Monthly Maximum Load                                    | 1327 MW    | September 2011                                    |
| Monthly Minimum Load                                    | 573 MW     | September 2011                                    |
| 2011 Year To Date Maximum Load                          | 1766 MW    | 17:30 hrs on Monday 10 <sup>th</sup> January 2011 |
| 2011 Year To Date Minimum Load                          | 534 MW     | 06:00 hrs on Sunday 10 <sup>th</sup> July 2011    |
| All Time Maximum Peak Demand                            | 1777 MW    | 18:00 hrs on 22 <sup>nd</sup> December 2010       |
| Installed Dispatchable Capacity <sup>2</sup>            | 2316 MW    | As at 30 <sup>th</sup> September 2011             |
| Installed Renewable Capacity <sup>1</sup>               | 394 MW     | As at 30 <sup>th</sup> September 2011             |
| 2011 Maximum Wind Output <sup>3</sup>                   | 343 MW     | 17:00hrs 6 <sup>th</sup> September 2011           |