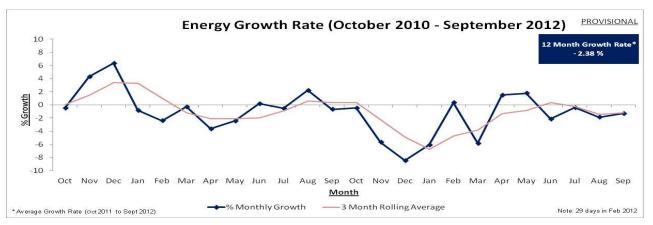

## **System Statistics and Records:**

| 688.51GWh  | September 2012                                                              |
|------------|-----------------------------------------------------------------------------|
| 118.74 GWh | Sept 2012 (Wind <sup>3</sup> = 111.54 GWh)                                  |
| -1.28%     | Sept 2012 v Sept 2011                                                       |
| -1.74%     | Jan-Sept 2012 vs Jan-Sept 2011                                              |
| 1412 MW    | Sept 2012                                                                   |
| 569 MW     | Sept 2012                                                                   |
| 1671MW     | 17:30 hrs on Wednesday 4 <sup>th</sup> January 2012                         |
| 516 MW     | 06:00 hrs on Sunday 1 <sup>st</sup> July 2012                               |
| 1777 MW    | 18:00 hrs on 22 <sup>nd</sup> December 2010                                 |
| 2336 MW    | As at 30 <sup>th</sup> Sept 2012                                            |
| 485MW      | As at 30 <sup>th</sup> Sept 2012 (Wind <sup>3</sup> = 462.8 MW)             |
| 397 MW     | 17:30 hrs on 22 <sup>nd</sup> July 2012                                     |
|            | 118.74 GWh -1.28% -1.74% 1412 MW 569 MW 1671MW 516 MW 1777 MW 2336 MW 485MW |