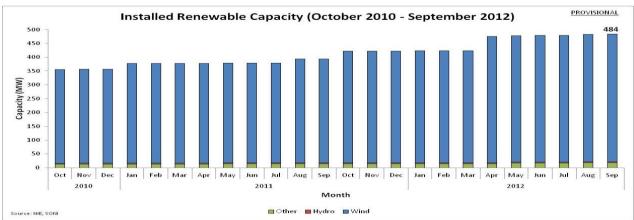

## **System Statistics and Records:**

| 688.51GWh  | September 2012                                                              |
|------------|-----------------------------------------------------------------------------|
| 118.74 GWh | Sept 2012 (Wind <sup>3</sup> = 111.54 GWh)                                  |
| -1.28%     | Sept 2012 v Sept 2011                                                       |
| -1.74%     | Jan-Sept 2012 vs Jan-Sept 2011                                              |
| 1412 MW    | Sept 2012                                                                   |
| 569 MW     | Sept 2012                                                                   |
| 1671MW     | 17:30 hrs on Wednesday 4 <sup>th</sup> January 2012                         |
| 516 MW     | 06:00 hrs on Sunday 1 <sup>st</sup> July 2012                               |
| 1777 MW    | 18:00 hrs on 22 <sup>nd</sup> December 2010                                 |
| 2336 MW    | As at 30 <sup>th</sup> Sept 2012                                            |
| 485MW      | As at 30 <sup>th</sup> Sept 2012 (Wind <sup>3</sup> = 462.8 MW)             |
| 397 MW     | 17:30 hrs on 22 <sup>nd</sup> July 2012                                     |
|            | 118.74 GWh -1.28% -1.74% 1412 MW 569 MW 1671MW 516 MW 1777 MW 2336 MW 485MW |