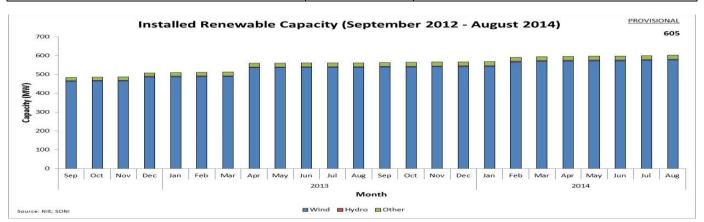

## Northern Ireland Monthly Electricity Statistics Update - August 2014

**System Statistics and Records:** 

| 662.83 GWh | August 2014                                                                               |
|------------|-------------------------------------------------------------------------------------------|
| 126.18 GWh | July 2014 (Wind <sup>3</sup> = 116.31 GWh)                                                |
| -1.24%     | August 2014 vs August 2013                                                                |
| -1.94%     | Jan-December 2014 vs Jan- December 2013                                                   |
| 1231.05 MW | August 2014                                                                               |
| 511.13 MW  | August 2014                                                                               |
| 1690.64 MW | 17:30 hrs onTuesday 14 <sup>th</sup> January 2014                                         |
| 479.80 MW  | 06.00 hrs on Sunday 13 <sup>h</sup> July 2014                                             |
| 1777 MW    | 18:00 hrs on 22 <sup>nd</sup> December 2010                                               |
| 2342 MW    | As at 31 <sup>st</sup> August 2014                                                        |
| 605 MW     | As at 31 <sup>st</sup> August 2014 (Wind <sup>3</sup> = 577 MW)                           |
| 522.89 MW  | At 01.30 hrs on 20 <sup>th</sup> March 2014                                               |
|            | 126.18 GWh -1.24% -1.94% 1231.05 MW 511.13 MW 1690.64 MW 479.80 MW 1777 MW 2342 MW 605 MW |