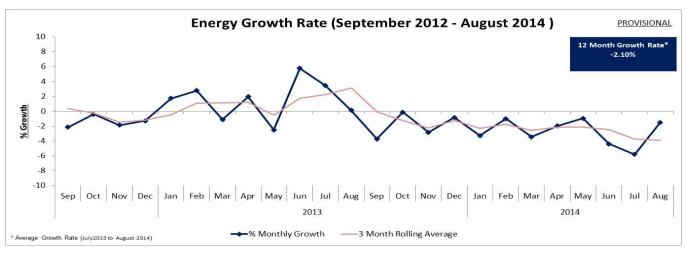

## Northern Ireland Monthly Electricity Statistics Update - August 2014

**System Statistics and Records:** 

| 662.83 GWh | August 2014                                                                               |
|------------|-------------------------------------------------------------------------------------------|
| 126.18 GWh | July 2014 (Wind <sup>3</sup> = 116.31 GWh)                                                |
| -1.24%     | August 2014 vs August 2013                                                                |
| -1.94%     | Jan-December 2014 vs Jan- December 2013                                                   |
| 1231.05 MW | August 2014                                                                               |
| 511.13 MW  | August 2014                                                                               |
| 1690.64 MW | 17:30 hrs onTuesday 14 <sup>th</sup> January 2014                                         |
| 479.80 MW  | 06.00 hrs on Sunday 13 <sup>h</sup> July 2014                                             |
| 1777 MW    | 18:00 hrs on 22 <sup>nd</sup> December 2010                                               |
| 2342 MW    | As at 31 <sup>st</sup> August 2014                                                        |
| 605 MW     | As at 31 <sup>st</sup> August 2014 (Wind <sup>3</sup> = 577 MW)                           |
| 522.89 MW  | At 01.30 hrs on 20 <sup>th</sup> March 2014                                               |
|            | 126.18 GWh -1.24% -1.94% 1231.05 MW 511.13 MW 1690.64 MW 479.80 MW 1777 MW 2342 MW 605 MW |