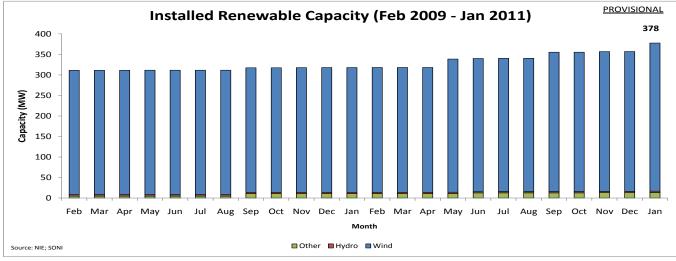

## System Statistics and Records:

| Monthly Electricity Demand                              | 888.45 GWh | January 2011                                      |
|---------------------------------------------------------|------------|---------------------------------------------------|
| Monthly Electricity Demand Growth Rate                  | -0.83%     | January 2011 v January 2010                       |
| Monthly Electricity Demand From Renewables <sup>1</sup> | 73.60 GWh  | January 2011                                      |
| All Time Maximum Peak Load                              | 1777 MW    | 18:00 hrs on 22 <sup>nd</sup> December 2010       |
| 2011 Maximum Load                                       | 1766 MW    | 17:30 hrs on Monday 10 <sup>th</sup> January 2011 |
| 2011 Minimum Load                                       | 725 MW     | 06:00 hrs on Sunday 16 <sup>th</sup> January 2011 |
| Installed Dispatchable Capacity <sup>2</sup>            | 2317 MW    | As at 31 <sup>st</sup> January 2011               |
| Installed Renewable Capacity <sup>1</sup>               | 378 MW     | As at 31 <sup>st</sup> January 2011               |
| 2011 Maximum Wind Output <sup>3</sup>                   | 309 MW     | 12:30hrs 15 <sup>th</sup> January 2011            |

Graphs:

<sup>&</sup>lt;sup>1</sup> Includes Large Scale Wind (355.2 MW), Small Scale Wind, Hydro, Tidal, Biomass, PV and Landfill Gas

If you need any further information on these statistics, please email enquiries@soni.ltd.uk or go to www.soni.ltd.uk