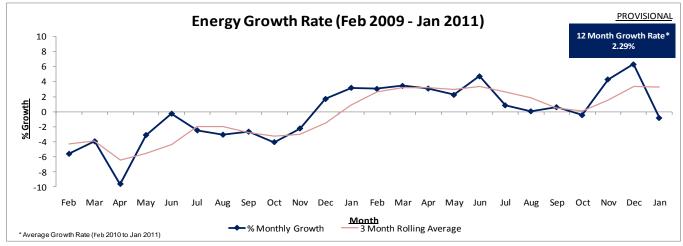

## System Statistics and Records:

| Monthly Electricity Demand                              | 888.45 GWh | January 2011                                      |
|---------------------------------------------------------|------------|---------------------------------------------------|
| Monthly Electricity Demand Growth Rate                  | -0.83%     | January 2011 v January 2010                       |
| Monthly Electricity Demand From Renewables <sup>1</sup> | 73.60 GWh  | January 2011                                      |
| All Time Maximum Peak Load                              | 1777 MW    | 18:00 hrs on 22 <sup>nd</sup> December 2010       |
| 2011 Maximum Load                                       | 1766 MW    | 17:30 hrs on Monday 10 <sup>th</sup> January 2011 |
| 2011 Minimum Load                                       | 725 MW     | 06:00 hrs on Sunday 16 <sup>th</sup> January 2011 |
| Installed Dispatchable Capacity <sup>2</sup>            | 2317 MW    | As at 31 <sup>st</sup> January 2011               |
| Installed Renewable Capacity <sup>1</sup>               | 378 MW     | As at 31 <sup>st</sup> January 2011               |
| 2011 Maximum Wind Output <sup>3</sup>                   | 309 MW     | 12:30hrs 15 <sup>th</sup> January 2011            |

Graphs:

<sup>&</sup>lt;sup>1</sup> Includes Large Scale Wind (355.2 MW), Small Scale Wind, Hydro, Tidal, Biomass, PV and Landfill Gas

If you need any further information on these statistics, please email enquiries@soni.ltd.uk or go to www.soni.ltd.uk