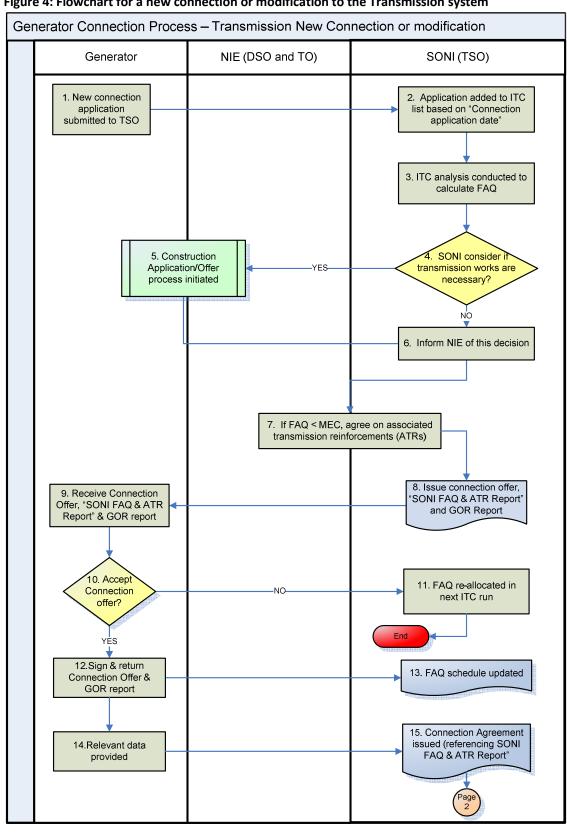

All timings stated are indicative and will have to be formally agreed by NIE and SONI for inclusion in the TIA

Figure 4: Flowchart for a new connection or modification to the Transmission system

Figure 4 Continued: Flowchart for a new connection or modification to the Transmission system

Figure 5: Process Steps for a connection or modification to the Transmission System

| Step<br># | Step                                                                 | Description                                                                                                                                                                                                                                        | Party<br>Responsible | Timing                                                 |
|-----------|----------------------------------------------------------------------|----------------------------------------------------------------------------------------------------------------------------------------------------------------------------------------------------------------------------------------------------|----------------------|--------------------------------------------------------|
| 1         | New connection application submitted to TSO                          | A generator wishing to connect to the transmission system submits a connection application to the TSO following planning permission approval for the connection.                                                                                   | Generator            | As soon as possible after receipt of planning approval |
| 2         | Application added to ITC list based on "Connection application date" | SONI adds the new connection application to the ITC list. The order on the list is based on the connection application date which is the date on which the TSO receive the connection application.                                                 | SONI (TSO)           | Within 3 business days of receipt of application       |
| 3         | ITC analysis conducted to calculate FAQ                              | SONI will calculate the FAQ that can be facilitated based on the existing network, using ITC methodology. This value will be included in the "SONI FAQ & ATR Report" that is issued to the generator along with the Connection offer.              | SONI                 | Within 3 business days of receipt of application       |
| 4         | Consider if transmission works are deemed necessary?                 | SONI will consider if transmission reinforcements are necessary in order to provide the connection with FAQ equal to the MEC.  • If Yes go to step 5  • If no go to step 6                                                                         | SONI                 | Within 3 business<br>days of receipt of<br>application |
| 5         | Construction Application/Offer process initiated                     | The TIA sets out details of the process in place whereby SONI submit a construction application to the TO (NIE) for works to the transmission system. This process will be followed when SONI deem that transmission reinforcements are necessary. | SONI/NIE             | As set out in TIA                                      |
| 6         | Inform NIE of this decision                                          | If SONI feels additional transmission works are not necessary in order to provide the connection with FAQ equal to MEC then this decision will be communicated to TO.                                                                              | SONI                 | Within 5 business<br>days of receipt of<br>application |

| Step<br># | Step                                                                                        | Description                                                                                                                                                                                                                                                                                                                                                                                                                                                                                                                                                                                                                                                                                                                                                                                                                                                                                                             | Party<br>Responsible | Timing                                                                        |
|-----------|---------------------------------------------------------------------------------------------|-------------------------------------------------------------------------------------------------------------------------------------------------------------------------------------------------------------------------------------------------------------------------------------------------------------------------------------------------------------------------------------------------------------------------------------------------------------------------------------------------------------------------------------------------------------------------------------------------------------------------------------------------------------------------------------------------------------------------------------------------------------------------------------------------------------------------------------------------------------------------------------------------------------------------|----------------------|-------------------------------------------------------------------------------|
| 7         | If FAQ is less than<br>MEC, agree on<br>associated<br>transmission<br>reinforcements (ATRs) | In the situation where full firm access cannot be granted SONI and the TO will agree on the necessary transmission reinforcements that are required to provide the connection with FAQ equal to MEC, these are known as Associated Transmission Reinforcements (ATRs).                                                                                                                                                                                                                                                                                                                                                                                                                                                                                                                                                                                                                                                  | SONI and TO          | Within 80 days of connection application date (consistent with TIA timelines) |
| 8         | Issue connection offer, "SONI FAQ & ATR Report" and GOR Report                              | SONI will make a Connection offer to the generator. In addition, SONI will prepare a report detailing the FAQ that is available for the connection. In the situation where FAQ is less than the MEC this report will outline the specific ATRs necessary for the connection to have full firm access and when these are scheduled for completion, according to NIE development plans. This report, known as the "SONI FAQ & ATR Report" will be given to the generator along with the Connection Offer. The "SONI FAQ & ATR Report" will also explain the FAQ schedule and how this will be updated as FAQs change. The "SONI FAQ & ATR report" and the FAQ schedule form part of the Connection Agreement package.  A copy of the GOR report will be issued along with the connection offer. A connecting generator will sign the GOR report and return with the connection offer to acknowledge receipt of this data. | SONI                 | As set out in TSO licence                                                     |
| 9         | Receive Connection<br>Offer, "SONI FAQ &<br>ATR Report" & GOR<br>report                     | The generator receives the documents described in step 8.                                                                                                                                                                                                                                                                                                                                                                                                                                                                                                                                                                                                                                                                                                                                                                                                                                                               | Generator            |                                                                               |
| 10        | Accept Connection offer?                                                                    | The generator assesses the connection offer and either accepts this or declines this. The offer is valid for 90 days from issue. If it is not accepted in this time it becomes invalid and the FAQ will be re-allocated in the next ITC study.  • If the answer is No go to step 11                                                                                                                                                                                                                                                                                                                                                                                                                                                                                                                                                                                                                                     | Generator            | As detailed in<br>Connection offer                                            |
|           |                                                                                             | <ul><li>If the answer is No go to step 11</li><li>If the answer is Yes go to step 12</li></ul>                                                                                                                                                                                                                                                                                                                                                                                                                                                                                                                                                                                                                                                                                                                                                                                                                          |                      |                                                                               |

| Step<br># | Step                                        | Description                                                                                                                                                                                                                                        | Party<br>Responsible | Timing                                         |
|-----------|---------------------------------------------|----------------------------------------------------------------------------------------------------------------------------------------------------------------------------------------------------------------------------------------------------|----------------------|------------------------------------------------|
| 11        | FAQ re-allocated in next ITC run            | If a connection offer has not been accepted and it has lapsed the connection application will be removed from the ITC model and the FAQ will be reallocated in the next ITC study.                                                                 | SONI                 | 91 days after offer issue date                 |
| 12        | Sign & return Connection Offer & GOR report | When a generator accepts an offer the connection offer document will be signed and returned within 90 days of issue. The GOR report will also be signed and returned to SONI.                                                                      | Generator            | As set out in<br>Connection offer              |
| 13        | FAQ schedule updated                        | SONI will update the FAQ schedule which is available on the SONI website to confirm the FAQ that is allocated to a connecting generator.                                                                                                           | SONI                 | Within 3 business days of acceptance           |
| 14        | Relevant data provided                      | The connecting Generator provides SONI with all relevant data required to issue a Connection Agreement.                                                                                                                                            | Generator            | As outlined in connection offer                |
| 15        | Connection Agreement issued                 | SONI issue a Connection Agreement to the generator which will refer to the "SONI FAQ & ATR report" and the FAQ schedule. The FAQ schedule is a document maintained and published by SONI on the SONI website and will outline all up to date FAQs. | SONI                 | As outlined in<br>Connection Offer             |
| 16        | Accept Connection Agreement?                | <ul> <li>The generator decides if it will accept the connection agreement.</li> <li>If Yes go to step 17</li> <li>If not the connection process cannot be completed, go to step 11.</li> </ul>                                                     | Generator            | As outlined in<br>Connection<br>Agreement      |
| 17        | Sign & return Connection Agreement          | The generator signs and returns the Connection Agreement.                                                                                                                                                                                          | Generator            | As outlined in<br>Connection<br>Agreement      |
| 18        | Apply to SONI for a TUoS Agreement          | The generator must apply to SONI for a TUoS offer. This application can be made any time following the connection application.                                                                                                                     | Generator            | ASAP after submitting a connection application |
| 19        | TUoS Agreement executed                     | SONI and the generator enter into a TUoS agreement. The TUoS agreement will also reference the "SONI FAQ & ATR Report" and the FAQ schedule.                                                                                                       | SONI                 | ASAP                                           |
| 20        | Generator energised & Testing complete      | SONI / NIE will complete necessary testing and energise the generator                                                                                                                                                                              | SONI                 | As agreed                                      |

| Step<br># | Step                                                           | Description                                                                                                                                                                                                                                                                                                           | Party<br>Responsible | Timing                                                 |
|-----------|----------------------------------------------------------------|-----------------------------------------------------------------------------------------------------------------------------------------------------------------------------------------------------------------------------------------------------------------------------------------------------------------------|----------------------|--------------------------------------------------------|
| 21        | Generator connected with firm, partial firm or non-firm access | The generator may have firm access, partial firm access (some firm and some non-firm capacity) or non-firm access to the transmission system until reinforcements are complete. The generator is responsible for informing the market of the FAQ that has been allocated to it.                                       |                      | As agreed                                              |
| 22        | Provide updates on completion dates of transmission works      | If the completion of an associated transmission reinforcement (ATR) is delayed, TO will provide an update of the scheduled completion time to SONI so that the Transmission Reinforcement schedule can be updated and the generator can be made aware of the revised scheduled completion time.                       | ТО                   | When information becomes available                     |
| 23        | Transmission reinforcement schedule updated                    | SONI will update the transmission reinforcement schedule as necessary following step 22.                                                                                                                                                                                                                              | SONI                 | When information becomes available                     |
| 24        | Notify SONI when Reinforcement works complete                  | As transmission reinforcements are complete NIE will inform SONI so that FAQ for a connection can be increased as soon as possible                                                                                                                                                                                    | NIE                  | Within 2 days of completion of reinforcement           |
| 25        | ITC model run to re-<br>calculate FAQs                         | When an ATR has been complete SONI will recalculate FAQs so that any FAQ can be increased.                                                                                                                                                                                                                            | SONI                 | Within 3 business days of notification                 |
| 26        | FAQ schedule updated                                           | SONI will update the published FAQ schedule with revised FAQs                                                                                                                                                                                                                                                         | SONI                 | Within 3 business days of notification                 |
| 27        | Notify Generator by<br>letter of revised FAQ                   | SONI will inform the generator in writing of the revised FAQs. When a generator holds an executed Connection agreement <u>and</u> a formal letter of notification from the System operator that all ATRs have been complete and FAQ is equal to MEC, this party has then full firm access to the transmission system. | SONI                 | Within 3 business<br>days of notification<br>from SONI |
| 28        | Inform market of revised FAQ                                   | The generator must inform the market of the new FAQ and its effective date.                                                                                                                                                                                                                                           | Generator            | ASAP                                                   |