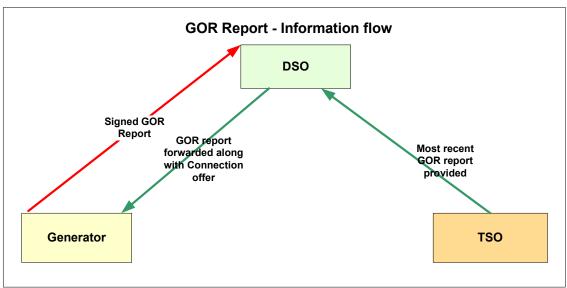

| Step<br># | Step                                                                                                               | Description                                                                                                                                                                                                                                                                                                                                                                                                                                                                                                                                                                                                                                                                                                                                                                                                                                                                                                                                                   | Party<br>Responsible | Timing                                                                                    |
|-----------|--------------------------------------------------------------------------------------------------------------------|---------------------------------------------------------------------------------------------------------------------------------------------------------------------------------------------------------------------------------------------------------------------------------------------------------------------------------------------------------------------------------------------------------------------------------------------------------------------------------------------------------------------------------------------------------------------------------------------------------------------------------------------------------------------------------------------------------------------------------------------------------------------------------------------------------------------------------------------------------------------------------------------------------------------------------------------------------------|----------------------|-------------------------------------------------------------------------------------------|
| 8         | Agree FAQ for the connection                                                                                       | SONI will provide NIE with the calculated FAQ that can be facilitated based on the existing network. This value is produced using the approved ITC methodology. This value will be agreed with NIE.                                                                                                                                                                                                                                                                                                                                                                                                                                                                                                                                                                                                                                                                                                                                                           | SONI/DSO             | Within 5 business<br>days of receipt of<br>application                                    |
| 9         | If FAQ is less than<br>MEC, agree on<br>associated<br>transmission<br>reinforcements (ATRs)                        | In the situation where full firm access cannot be granted SONI and the TO (NIE) will agree on the necessary transmission reinforcements that are required to provide the connection with FAQ equal to MEC. These required reinforcements are known as the Associated Transmission Reinforcements (ATRs). The ATRs are specific to each connection. SONI and NIE will also agree the expected dates when the ATRs are scheduled for completion according to NIE development plans.                                                                                                                                                                                                                                                                                                                                                                                                                                                                             | SONI /TO             | Within 80 days of<br>connection<br>application date<br>(consistent with<br>TIA timelines) |
| 10        | Prepare "SONI FAQ & ATR report" and provide to the DSO to forward to the Generator along with the Connection Offer | <ol> <li>SONI will prepare a "FAQ and ATR report" for each Generator connection. This report will detail the following:         <ol> <li>The FAQ for the connection, based on ITC calculations.</li> <li>In the situation where full firm access cannot be granted it will detail the ATR's required to allow the generator to have full firm access equal to MEC.</li> <li>Dates when the ATRs are scheduled for completion, according to NIE development plans</li> <li>The FAQ schedule will be referenced. The FAQ schedule is a document which will be prepared and published by SONI, on the SONI website, and will outline up to date FAQs for all generator connections.</li> </ol> </li> <li>The" SONI FAQ &amp; ATR Report" will be sent to the DSO to forward to the connecting generator along with the Connection Offer. Both the Connection Offer and the Connection Agreement will make reference to the "SONI FAQ and ATR report".</li> </ol> | SONI                 | On completion of step 9.                                                                  |
| 11        | Provide a copy of recent GOR report to DSO                                                                         | SONI will provide the DSO (NIE) with a copy of the most recent GOR report which will also be forwarded to the generator along with the Connection Offer.                                                                                                                                                                                                                                                                                                                                                                                                                                                                                                                                                                                                                                                                                                                                                                                                      | SONI                 | Within 3 business days of receipt of application                                          |

| Step<br># | Step                                                                    | Description                                                                                                                                                                                                                                                                                                                                       | Party<br>Responsible | Timing                                            |
|-----------|-------------------------------------------------------------------------|---------------------------------------------------------------------------------------------------------------------------------------------------------------------------------------------------------------------------------------------------------------------------------------------------------------------------------------------------|----------------------|---------------------------------------------------|
| 12        | Issue connection Offer,<br>"SONI FAQ & ATR<br>Report" and GOR<br>Report | The DSO (NIE) will issue a Connection Offer for the connection. The "SONI FAQ & ATR Report" will form part of the connection Offer as it will be referenced in the Connection Offer and will be forwarded to the generator, by the DSO, along with the Connection Offer. A copy of the GOR report will be issued along with the Connection Offer. | DSO                  | As set out in DSO licence                         |
| 13        | Receive Connection Offer, "SONI FAQ & ATR Report" & GOR report          | The generator receives the documents described in step 12.                                                                                                                                                                                                                                                                                        | Generator            |                                                   |
| 14        | Accept Connection offer?                                                | The generator assesses the Connection Offer. The offer is valid for 90 days from issue. If it is not accepted in this time the FAQ will be re-allocated in the next ITC study.  • If the answer is No go to step 15  • If the answer is Yes go to step 17                                                                                         | Generator            | As detailed in the<br>Connection Offer            |
| 15        | DSO (NIE) advises SONI<br>offer has not been<br>accepted                | When a Connection Offer is not accepted within the validity period of 90 days from issue, the DSO ( NIE) will inform SONI that the offer is no longer valid                                                                                                                                                                                       | DSO                  | ASAP or 91 days<br>after offer issue<br>date      |
| 16        | FAQ re-allocated in<br>next ITC run                                     | If SONI has been advised that a Connection Offer has not been accepted within the validity period this connection application will be removed from the ITC model and the FAQ will be re-allocated in the next ITC study. In this situation the connection process ends.                                                                           | SONI                 | 91 days after offer issue date                    |
| 17        | Sign & return Connection Offer & GOR report                             | When a generator accepts an offer the Connection Offer document will be signed and returned within 90 days of issue. The GOR report will also be signed and returned to NIE                                                                                                                                                                       | Generator            | As set out in<br>Connection Offer                 |
| 18        | DSO (NIE) advises SONI<br>offer has been<br>accepted                    | The DSO (NIE) will advise SONI when a party accepts a Connection Offer.                                                                                                                                                                                                                                                                           | DSO                  | Within 1 day of<br>Connection Offer<br>acceptance |
| 19        | FAQ schedule updated                                                    | SONI will update the FAQ schedule which is available on the SONI website to confirm that FAQ that is allocated to a connecting generator.                                                                                                                                                                                                         | SONI                 | Within 3 business days of acceptance              |

Figure 5: Process Steps for a connection or modification to the Transmission System

| Step<br># | Step                                                                 | Description                                                                                                                                                                                                                                        | Party<br>Responsible | Timing                                                 |
|-----------|----------------------------------------------------------------------|----------------------------------------------------------------------------------------------------------------------------------------------------------------------------------------------------------------------------------------------------|----------------------|--------------------------------------------------------|
| 1         | New connection application submitted to TSO                          | A generator wishing to connect to the transmission system submits a connection application to the TSO following planning permission approval for the connection.                                                                                   | Generator            | As soon as possible after receipt of planning approval |
| 2         | Application added to ITC list based on "Connection application date" | SONI adds the new connection application to the ITC list. The order on the list is based on the connection application date which is the date on which the TSO receive the connection application.                                                 | SONI (TSO)           | Within 3 business days of receipt of application       |
| 3         | ITC analysis conducted to calculate FAQ                              | SONI will calculate the FAQ that can be facilitated based on the existing network, using ITC methodology. This value will be included in the "SONI FAQ & ATR Report" that is issued to the generator along with the Connection offer.              | SONI                 | Within 3 business days of receipt of application       |
| 4         | Consider if transmission works are deemed necessary?                 | SONI will consider if transmission reinforcements are necessary in order to provide the connection with FAQ equal to the MEC.  • If Yes go to step 5  • If no go to step 6                                                                         | SONI                 | Within 3 business<br>days of receipt of<br>application |
| 5         | Construction Application/Offer process initiated                     | The TIA sets out details of the process in place whereby SONI submit a construction application to the TO (NIE) for works to the transmission system. This process will be followed when SONI deem that transmission reinforcements are necessary. | SONI/NIE             | As set out in TIA                                      |
| 6         | Inform NIE of this decision                                          | If SONI feels additional transmission works are not necessary in order to provide the connection with FAQ equal to MEC then this decision will be communicated to TO.                                                                              | SONI                 | Within 5 business<br>days of receipt of<br>application |

| Step<br># | Step                                                                                        | Description                                                                                                                                                                                                                                                                                                                                                                                                                                                                                                                                                                                                                                                                                                                                                                                                                                                                                                             | Party<br>Responsible | Timing                                                                        |
|-----------|---------------------------------------------------------------------------------------------|-------------------------------------------------------------------------------------------------------------------------------------------------------------------------------------------------------------------------------------------------------------------------------------------------------------------------------------------------------------------------------------------------------------------------------------------------------------------------------------------------------------------------------------------------------------------------------------------------------------------------------------------------------------------------------------------------------------------------------------------------------------------------------------------------------------------------------------------------------------------------------------------------------------------------|----------------------|-------------------------------------------------------------------------------|
| 7         | If FAQ is less than<br>MEC, agree on<br>associated<br>transmission<br>reinforcements (ATRs) | In the situation where full firm access cannot be granted SONI and the TO will agree on the necessary transmission reinforcements that are required to provide the connection with FAQ equal to MEC, these are known as Associated Transmission Reinforcements (ATRs).                                                                                                                                                                                                                                                                                                                                                                                                                                                                                                                                                                                                                                                  | SONI and TO          | Within 80 days of connection application date (consistent with TIA timelines) |
| 8         | Issue connection offer, "SONI FAQ & ATR Report" and GOR Report                              | SONI will make a Connection offer to the generator. In addition, SONI will prepare a report detailing the FAQ that is available for the connection. In the situation where FAQ is less than the MEC this report will outline the specific ATRs necessary for the connection to have full firm access and when these are scheduled for completion, according to NIE development plans. This report, known as the "SONI FAQ & ATR Report" will be given to the generator along with the Connection Offer. The "SONI FAQ & ATR Report" will also explain the FAQ schedule and how this will be updated as FAQs change. The "SONI FAQ & ATR report" and the FAQ schedule form part of the Connection Agreement package.  A copy of the GOR report will be issued along with the connection offer. A connecting generator will sign the GOR report and return with the connection offer to acknowledge receipt of this data. | SONI                 | As set out in TSO licence                                                     |
| 9         | Receive Connection<br>Offer, "SONI FAQ &<br>ATR Report" & GOR<br>report                     | The generator receives the documents described in step 8.                                                                                                                                                                                                                                                                                                                                                                                                                                                                                                                                                                                                                                                                                                                                                                                                                                                               | Generator            |                                                                               |
| 10        | Accept Connection offer?                                                                    | The generator assesses the connection offer and either accepts this or declines this. The offer is valid for 90 days from issue. If it is not accepted in this time it becomes invalid and the FAQ will be re-allocated in the next ITC study.  • If the answer is No go to step 11                                                                                                                                                                                                                                                                                                                                                                                                                                                                                                                                                                                                                                     | Generator            | As detailed in<br>Connection offer                                            |
|           |                                                                                             | <ul><li>If the answer is No go to step 11</li><li>If the answer is Yes go to step 12</li></ul>                                                                                                                                                                                                                                                                                                                                                                                                                                                                                                                                                                                                                                                                                                                                                                                                                          |                      |                                                                               |