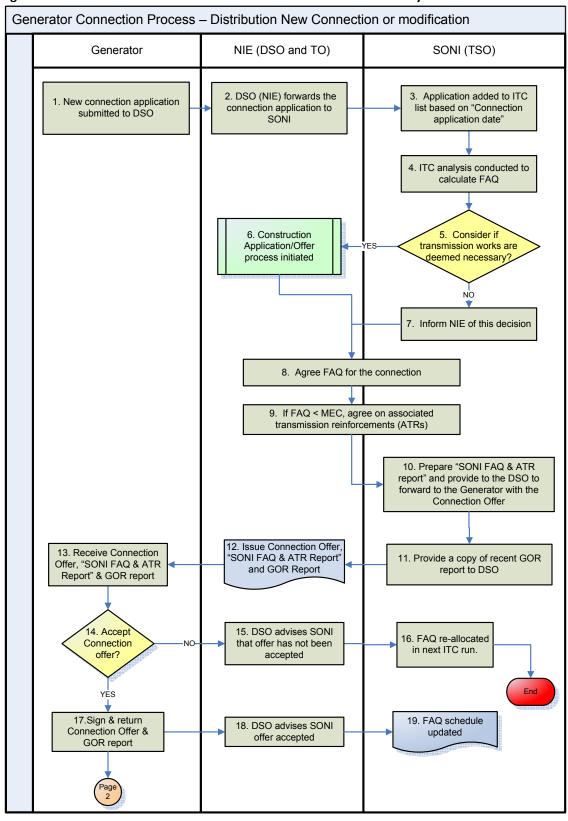

### **Process Flowcharts**

Figure 1: Flowchart for a connection or modification to the Distribution system

Generator Connection Process – Distribution New Connection or Modification Generator NIE (DSO and TO) SONI (TSO) 21. Connection Agreement issued (referencing SONI 20.Relevant data provided FAQ & ATR report) 22. Accept 23. DSO advises SONI Connection that agreement has not Go to step 16 Agreement? been accepted 25. DSO advises SONI 24.Sign & return that Agreement has been Connection Agreement accepted 26.Apply to SONI for a TUoS Agreement 27 TUoS Agreement executed 29.Generator connected 28.Generator energised with firm, partial firm or & Testing complete non-firm access 31. Transmission 30. Provide updates on reinforcement schedule completion dates of updated transmission works 32. Notify SONI when 33. ITC model run to re-Reinforcement works calculate FAQs complete 34. FAQ schedule updated 35. Notify DSO, by 37. Inform market of 36. Forward revised letter, of revised FAQ revised FAQ FAQ letter to generator for generator End

Figure 1 Continued: Flowchart for a connection or modification to the Distribution system

Figure 2: Process Steps for a new connection or modification to the Distribution system

| Step<br># | Step                                                                 | Description                                                                                                                                                                                                                                               | Party<br>Responsible | Timing                                                                |
|-----------|----------------------------------------------------------------------|-----------------------------------------------------------------------------------------------------------------------------------------------------------------------------------------------------------------------------------------------------------|----------------------|-----------------------------------------------------------------------|
| 1         | New connection application submitted to DSO.                         | This step triggers the Generator Connection process. A generator wishing to connect to the distribution system, or modify an existing connection, submits a connection application to the DSO, following planning permission approval for the connection. | Generator            | At generator's<br>discretion after<br>receipt of planning<br>approval |
| 2         | DSO (NIE) forwards the connection application to SONI                | The DSO (NIE) will pass details of the application to SONI for the purposes of calculation the FAQ for the connection and assessing any necessary transmission works that are required in order to provide full firm transmission access.                 | DSO                  | Within 2 business days of receipt of application                      |
| 3         | Application added to ITC list based on "Connection application date" | SONI add the new connection application to the ITC list. The order on the list is based on the connection application date.                                                                                                                               | SONI                 | Within 3 business days of receipt of application                      |
| 4         | ITC analysis conducted to calculate FAQ                              | SONI perform ITC analysis to calculate FAQ for the new connection application                                                                                                                                                                             | SONI                 | Within 3 business<br>days of receipt of<br>application                |
| 5         | Consider if transmission works are deemed necessary?                 | SONI consider if transmission reinforcements are necessary in order to provide the connection with FAQ equal to the MEC.  • If Yes go to step 6  • If no go to step 7                                                                                     | SONI                 | Within 3 business days of receipt of application                      |
| 6         | Construction Application/Offer process initiated                     | The TIA sets out details of the process in place whereby SONI submit a construction application to the TO (NIE) for works to the transmission system. This process will be followed when SONI deem that transmission reinforcements are necessary.        | SONI                 | As set out in TIA                                                     |
| 7         | Inform NIE of this decision                                          | If SONI feels additional transmission works are not necessary in order to provide the connection with FAQ equal to MEC then this decision will be communicated to NIE.                                                                                    | SONI                 | Within 5 business days of receipt of application                      |

| Step<br># | Step                                                                                                               | Description                                                                                                                                                                                                                                                                                                                                                                                                                                                                                                                                                                                                                                                                                                                                                                                                                                                                                                                                                   | Party<br>Responsible | Timing                                                                                    |
|-----------|--------------------------------------------------------------------------------------------------------------------|---------------------------------------------------------------------------------------------------------------------------------------------------------------------------------------------------------------------------------------------------------------------------------------------------------------------------------------------------------------------------------------------------------------------------------------------------------------------------------------------------------------------------------------------------------------------------------------------------------------------------------------------------------------------------------------------------------------------------------------------------------------------------------------------------------------------------------------------------------------------------------------------------------------------------------------------------------------|----------------------|-------------------------------------------------------------------------------------------|
| 8         | Agree FAQ for the connection                                                                                       | SONI will provide NIE with the calculated FAQ that can be facilitated based on the existing network. This value is produced using the approved ITC methodology. This value will be agreed with NIE.                                                                                                                                                                                                                                                                                                                                                                                                                                                                                                                                                                                                                                                                                                                                                           | SONI/DSO             | Within 5 business<br>days of receipt of<br>application                                    |
| 9         | If FAQ is less than<br>MEC, agree on<br>associated<br>transmission<br>reinforcements (ATRs)                        | In the situation where full firm access cannot be granted SONI and the TO (NIE) will agree on the necessary transmission reinforcements that are required to provide the connection with FAQ equal to MEC. These required reinforcements are known as the Associated Transmission Reinforcements (ATRs). The ATRs are specific to each connection. SONI and NIE will also agree the expected dates when the ATRs are scheduled for completion according to NIE development plans.                                                                                                                                                                                                                                                                                                                                                                                                                                                                             | SONI /TO             | Within 80 days of<br>connection<br>application date<br>(consistent with<br>TIA timelines) |
| 10        | Prepare "SONI FAQ & ATR report" and provide to the DSO to forward to the Generator along with the Connection Offer | <ol> <li>SONI will prepare a "FAQ and ATR report" for each Generator connection. This report will detail the following:         <ol> <li>The FAQ for the connection, based on ITC calculations.</li> <li>In the situation where full firm access cannot be granted it will detail the ATR's required to allow the generator to have full firm access equal to MEC.</li> <li>Dates when the ATRs are scheduled for completion, according to NIE development plans</li> <li>The FAQ schedule will be referenced. The FAQ schedule is a document which will be prepared and published by SONI, on the SONI website, and will outline up to date FAQs for all generator connections.</li> </ol> </li> <li>The" SONI FAQ &amp; ATR Report" will be sent to the DSO to forward to the connecting generator along with the Connection Offer. Both the Connection Offer and the Connection Agreement will make reference to the "SONI FAQ and ATR report".</li> </ol> | SONI                 | On completion of step 9.                                                                  |
| 11        | Provide a copy of recent GOR report to DSO                                                                         | SONI will provide the DSO (NIE) with a copy of the most recent GOR report which will also be forwarded to the generator along with the Connection Offer.                                                                                                                                                                                                                                                                                                                                                                                                                                                                                                                                                                                                                                                                                                                                                                                                      | SONI                 | Within 3 business days of receipt of application                                          |

| Step<br># | Step                                                                    | Description                                                                                                                                                                                                                                                                                                                                       | Party<br>Responsible | Timing                                            |
|-----------|-------------------------------------------------------------------------|---------------------------------------------------------------------------------------------------------------------------------------------------------------------------------------------------------------------------------------------------------------------------------------------------------------------------------------------------|----------------------|---------------------------------------------------|
| 12        | Issue connection Offer,<br>"SONI FAQ & ATR<br>Report" and GOR<br>Report | The DSO (NIE) will issue a Connection Offer for the connection. The "SONI FAQ & ATR Report" will form part of the connection Offer as it will be referenced in the Connection Offer and will be forwarded to the generator, by the DSO, along with the Connection Offer. A copy of the GOR report will be issued along with the Connection Offer. | DSO                  | As set out in DSO licence                         |
| 13        | Receive Connection Offer, "SONI FAQ & ATR Report" & GOR report          | The generator receives the documents described in step 12.                                                                                                                                                                                                                                                                                        | Generator            |                                                   |
| 14        | Accept Connection offer?                                                | The generator assesses the Connection Offer. The offer is valid for 90 days from issue. If it is not accepted in this time the FAQ will be re-allocated in the next ITC study.  • If the answer is No go to step 15  • If the answer is Yes go to step 17                                                                                         | Generator            | As detailed in the<br>Connection Offer            |
| 15        | DSO (NIE) advises SONI<br>offer has not been<br>accepted                | When a Connection Offer is not accepted within the validity period of 90 days from issue, the DSO ( NIE) will inform SONI that the offer is no longer valid                                                                                                                                                                                       | DSO                  | ASAP or 91 days<br>after offer issue<br>date      |
| 16        | FAQ re-allocated in<br>next ITC run                                     | If SONI has been advised that a Connection Offer has not been accepted within the validity period this connection application will be removed from the ITC model and the FAQ will be re-allocated in the next ITC study. In this situation the connection process ends.                                                                           | SONI                 | 91 days after offer issue date                    |
| 17        | Sign & return Connection Offer & GOR report                             | When a generator accepts an offer the Connection Offer document will be signed and returned within 90 days of issue. The GOR report will also be signed and returned to NIE                                                                                                                                                                       | Generator            | As set out in<br>Connection Offer                 |
| 18        | DSO (NIE) advises SONI<br>offer has been<br>accepted                    | The DSO (NIE) will advise SONI when a party accepts a Connection Offer.                                                                                                                                                                                                                                                                           | DSO                  | Within 1 day of<br>Connection Offer<br>acceptance |
| 19        | FAQ schedule updated                                                    | SONI will update the FAQ schedule which is available on the SONI website to confirm that FAQ that is allocated to a connecting generator.                                                                                                                                                                                                         | SONI                 | Within 3 business days of acceptance              |

| Step<br># | Step                                                              | Description                                                                                                                                                                                                                                                                                                                                 | Party<br>Responsible | Timing                                          |
|-----------|-------------------------------------------------------------------|---------------------------------------------------------------------------------------------------------------------------------------------------------------------------------------------------------------------------------------------------------------------------------------------------------------------------------------------|----------------------|-------------------------------------------------|
| 20        | Relevant data provided                                            | Connecting Generator provides all relevant data that is required in order for the DSO to issue a Connection Agreement.                                                                                                                                                                                                                      | Generator            | As outlined in Connection Offer                 |
| 21        | Connection Agreement issued (referencing "SONI FAQ & ATR report") | The DSO (NIE) will issue a Connection Agreement to the generator which will refer to the "SONI FAQ & ATR report".                                                                                                                                                                                                                           | DSO                  | As outlined in Connection Offer                 |
| 22        | Accept Connection Agreement?                                      | <ul> <li>The generator decides whether to accept the connection agreement.</li> <li>If Yes go to step 23</li> <li>If not the connection process as detailed cannot be completed.  Depending on the circumstances that are preventing the generator from accepting the agreement, it may be necessary to apply actions 15 and 16.</li> </ul> | Generator            | As outlined in<br>Connection<br>Agreement       |
| 23        | DSO advises SONI that agreement has not been accepted             | When a connection Agreement is not accepted within the validity period, the DSO (NIE) will inform SONI that the Agreement is no longer valid                                                                                                                                                                                                | DSO                  | As outlined in<br>Connection<br>Agreement       |
| 24        | Sign & return<br>Connection Agreement                             | The generator signs and returns the Connection Agreement to DSO (NIE).                                                                                                                                                                                                                                                                      | Generator            | As outlined in<br>Connection<br>Agreement       |
| 25        | DSO advises SONI that<br>Connection Agreement<br>accepted         | The DSO (NIE) will advise SONI when a party accepts a connection Agreement.                                                                                                                                                                                                                                                                 | DSO                  | Within 1 day of Connection Agreement acceptance |
| 26        | Apply to SONI for a<br>TUoS Agreement                             | The generator must apply to SONI for a TUoS offer. This application can be made any time following submission of the connection application.                                                                                                                                                                                                | Generator            | ASAP after submitting a connection application  |
| 27        | TUoS Agreement executed                                           | SONI and the generator enter into a TUoS agreement. The TUoS agreement will also make reference to the FAQ schedule.                                                                                                                                                                                                                        | SONI                 | ASAP                                            |