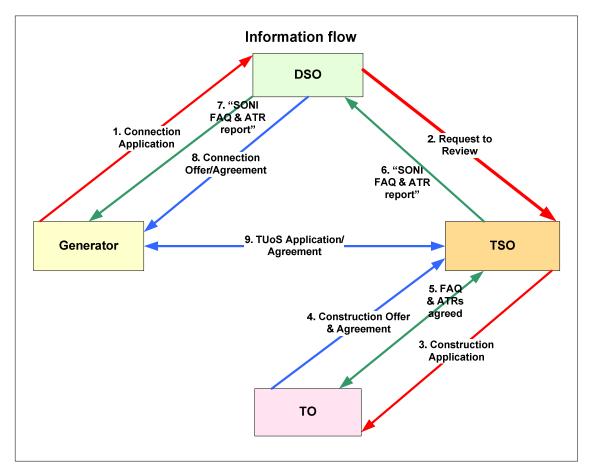

| Step<br># | Step                                                                                                               | Description                                                                                                                                                                                                                                                                                                                                                                                                                                                                                                                                                                                                                                                                                                                                                                                                                                                                                                                                                   | Party<br>Responsible | Timing                                                                                    |
|-----------|--------------------------------------------------------------------------------------------------------------------|---------------------------------------------------------------------------------------------------------------------------------------------------------------------------------------------------------------------------------------------------------------------------------------------------------------------------------------------------------------------------------------------------------------------------------------------------------------------------------------------------------------------------------------------------------------------------------------------------------------------------------------------------------------------------------------------------------------------------------------------------------------------------------------------------------------------------------------------------------------------------------------------------------------------------------------------------------------|----------------------|-------------------------------------------------------------------------------------------|
| 8         | Agree FAQ for the connection                                                                                       | SONI will provide NIE with the calculated FAQ that can be facilitated based on the existing network. This value is produced using the approved ITC methodology. This value will be agreed with NIE.                                                                                                                                                                                                                                                                                                                                                                                                                                                                                                                                                                                                                                                                                                                                                           | SONI/DSO             | Within 5 business<br>days of receipt of<br>application                                    |
| 9         | If FAQ is less than<br>MEC, agree on<br>associated<br>transmission<br>reinforcements (ATRs)                        | In the situation where full firm access cannot be granted SONI and the TO (NIE) will agree on the necessary transmission reinforcements that are required to provide the connection with FAQ equal to MEC. These required reinforcements are known as the Associated Transmission Reinforcements (ATRs). The ATRs are specific to each connection. SONI and NIE will also agree the expected dates when the ATRs are scheduled for completion according to NIE development plans.                                                                                                                                                                                                                                                                                                                                                                                                                                                                             | SONI /TO             | Within 80 days of<br>connection<br>application date<br>(consistent with<br>TIA timelines) |
| 10        | Prepare "SONI FAQ & ATR report" and provide to the DSO to forward to the Generator along with the Connection Offer | <ol> <li>SONI will prepare a "FAQ and ATR report" for each Generator connection. This report will detail the following:         <ol> <li>The FAQ for the connection, based on ITC calculations.</li> <li>In the situation where full firm access cannot be granted it will detail the ATR's required to allow the generator to have full firm access equal to MEC.</li> <li>Dates when the ATRs are scheduled for completion, according to NIE development plans</li> <li>The FAQ schedule will be referenced. The FAQ schedule is a document which will be prepared and published by SONI, on the SONI website, and will outline up to date FAQs for all generator connections.</li> </ol> </li> <li>The" SONI FAQ &amp; ATR Report" will be sent to the DSO to forward to the connecting generator along with the Connection Offer. Both the Connection Offer and the Connection Agreement will make reference to the "SONI FAQ and ATR report".</li> </ol> | SONI                 | On completion of step 9.                                                                  |
| 11        | Provide a copy of recent GOR report to DSO                                                                         | SONI will provide the DSO (NIE) with a copy of the most recent GOR report which will also be forwarded to the generator along with the Connection Offer.                                                                                                                                                                                                                                                                                                                                                                                                                                                                                                                                                                                                                                                                                                                                                                                                      | SONI                 | Within 3 business days of receipt of application                                          |

| Step<br># | Step                                                                    | Description                                                                                                                                                                                                                                                                                                                                       | Party<br>Responsible | Timing                                            |
|-----------|-------------------------------------------------------------------------|---------------------------------------------------------------------------------------------------------------------------------------------------------------------------------------------------------------------------------------------------------------------------------------------------------------------------------------------------|----------------------|---------------------------------------------------|
| 12        | Issue connection Offer,<br>"SONI FAQ & ATR<br>Report" and GOR<br>Report | The DSO (NIE) will issue a Connection Offer for the connection. The "SONI FAQ & ATR Report" will form part of the connection Offer as it will be referenced in the Connection Offer and will be forwarded to the generator, by the DSO, along with the Connection Offer. A copy of the GOR report will be issued along with the Connection Offer. | DSO                  | As set out in DSO licence                         |
| 13        | Receive Connection Offer, "SONI FAQ & ATR Report" & GOR report          | The generator receives the documents described in step 12.                                                                                                                                                                                                                                                                                        | Generator            |                                                   |
| 14        | Accept Connection offer?                                                | The generator assesses the Connection Offer. The offer is valid for 90 days from issue. If it is not accepted in this time the FAQ will be re-allocated in the next ITC study.  • If the answer is No go to step 15  • If the answer is Yes go to step 17                                                                                         | Generator            | As detailed in the<br>Connection Offer            |
| 15        | DSO (NIE) advises SONI<br>offer has not been<br>accepted                | When a Connection Offer is not accepted within the validity period of 90 days from issue, the DSO ( NIE) will inform SONI that the offer is no longer valid                                                                                                                                                                                       | DSO                  | ASAP or 91 days<br>after offer issue<br>date      |
| 16        | FAQ re-allocated in<br>next ITC run                                     | If SONI has been advised that a Connection Offer has not been accepted within the validity period this connection application will be removed from the ITC model and the FAQ will be re-allocated in the next ITC study. In this situation the connection process ends.                                                                           | SONI                 | 91 days after offer issue date                    |
| 17        | Sign & return Connection Offer & GOR report                             | When a generator accepts an offer the Connection Offer document will be signed and returned within 90 days of issue. The GOR report will also be signed and returned to NIE                                                                                                                                                                       | Generator            | As set out in<br>Connection Offer                 |
| 18        | DSO (NIE) advises SONI<br>offer has been<br>accepted                    | The DSO (NIE) will advise SONI when a party accepts a Connection Offer.                                                                                                                                                                                                                                                                           | DSO                  | Within 1 day of<br>Connection Offer<br>acceptance |
| 19        | FAQ schedule updated                                                    | SONI will update the FAQ schedule which is available on the SONI website to confirm that FAQ that is allocated to a connecting generator.                                                                                                                                                                                                         | SONI                 | Within 3 business days of acceptance              |

Figure 5: Process Steps for a connection or modification to the Transmission System

| Step<br># | Step                                                                 | Description                                                                                                                                                                                                                                        | Party<br>Responsible | Timing                                                 |
|-----------|----------------------------------------------------------------------|----------------------------------------------------------------------------------------------------------------------------------------------------------------------------------------------------------------------------------------------------|----------------------|--------------------------------------------------------|
| 1         | New connection application submitted to TSO                          | A generator wishing to connect to the transmission system submits a connection application to the TSO following planning permission approval for the connection.                                                                                   | Generator            | As soon as possible after receipt of planning approval |
| 2         | Application added to ITC list based on "Connection application date" | SONI adds the new connection application to the ITC list. The order on the list is based on the connection application date which is the date on which the TSO receive the connection application.                                                 | SONI (TSO)           | Within 3 business days of receipt of application       |
| 3         | ITC analysis conducted to calculate FAQ                              | SONI will calculate the FAQ that can be facilitated based on the existing network, using ITC methodology. This value will be included in the "SONI FAQ & ATR Report" that is issued to the generator along with the Connection offer.              | SONI                 | Within 3 business days of receipt of application       |
| 4         | Consider if transmission works are deemed necessary?                 | SONI will consider if transmission reinforcements are necessary in order to provide the connection with FAQ equal to the MEC.  • If Yes go to step 5  • If no go to step 6                                                                         | SONI                 | Within 3 business<br>days of receipt of<br>application |
| 5         | Construction Application/Offer process initiated                     | The TIA sets out details of the process in place whereby SONI submit a construction application to the TO (NIE) for works to the transmission system. This process will be followed when SONI deem that transmission reinforcements are necessary. | SONI/NIE             | As set out in TIA                                      |
| 6         | Inform NIE of this decision                                          | If SONI feels additional transmission works are not necessary in order to provide the connection with FAQ equal to MEC then this decision will be communicated to TO.                                                                              | SONI                 | Within 5 business<br>days of receipt of<br>application |

| Step<br># | Step                                                                                        | Description                                                                                                                                                                                                                                                                                                                                                                                                                                                                                                                                                                                                                                                                                                                                                                                                                                                                                                             | Party<br>Responsible | Timing                                                                        |
|-----------|---------------------------------------------------------------------------------------------|-------------------------------------------------------------------------------------------------------------------------------------------------------------------------------------------------------------------------------------------------------------------------------------------------------------------------------------------------------------------------------------------------------------------------------------------------------------------------------------------------------------------------------------------------------------------------------------------------------------------------------------------------------------------------------------------------------------------------------------------------------------------------------------------------------------------------------------------------------------------------------------------------------------------------|----------------------|-------------------------------------------------------------------------------|
| 7         | If FAQ is less than<br>MEC, agree on<br>associated<br>transmission<br>reinforcements (ATRs) | In the situation where full firm access cannot be granted SONI and the TO will agree on the necessary transmission reinforcements that are required to provide the connection with FAQ equal to MEC, these are known as Associated Transmission Reinforcements (ATRs).                                                                                                                                                                                                                                                                                                                                                                                                                                                                                                                                                                                                                                                  | SONI and TO          | Within 80 days of connection application date (consistent with TIA timelines) |
| 8         | Issue connection offer, "SONI FAQ & ATR Report" and GOR Report                              | SONI will make a Connection offer to the generator. In addition, SONI will prepare a report detailing the FAQ that is available for the connection. In the situation where FAQ is less than the MEC this report will outline the specific ATRs necessary for the connection to have full firm access and when these are scheduled for completion, according to NIE development plans. This report, known as the "SONI FAQ & ATR Report" will be given to the generator along with the Connection Offer. The "SONI FAQ & ATR Report" will also explain the FAQ schedule and how this will be updated as FAQs change. The "SONI FAQ & ATR report" and the FAQ schedule form part of the Connection Agreement package.  A copy of the GOR report will be issued along with the connection offer. A connecting generator will sign the GOR report and return with the connection offer to acknowledge receipt of this data. | SONI                 | As set out in TSO licence                                                     |
| 9         | Receive Connection<br>Offer, "SONI FAQ &<br>ATR Report" & GOR<br>report                     | The generator receives the documents described in step 8.                                                                                                                                                                                                                                                                                                                                                                                                                                                                                                                                                                                                                                                                                                                                                                                                                                                               | Generator            |                                                                               |
| 10        | Accept Connection offer?                                                                    | The generator assesses the connection offer and either accepts this or declines this. The offer is valid for 90 days from issue. If it is not accepted in this time it becomes invalid and the FAQ will be re-allocated in the next ITC study.  • If the answer is No go to step 11                                                                                                                                                                                                                                                                                                                                                                                                                                                                                                                                                                                                                                     | Generator            | As detailed in<br>Connection offer                                            |
|           |                                                                                             | <ul><li>If the answer is No go to step 11</li><li>If the answer is Yes go to step 12</li></ul>                                                                                                                                                                                                                                                                                                                                                                                                                                                                                                                                                                                                                                                                                                                                                                                                                          |                      |                                                                               |