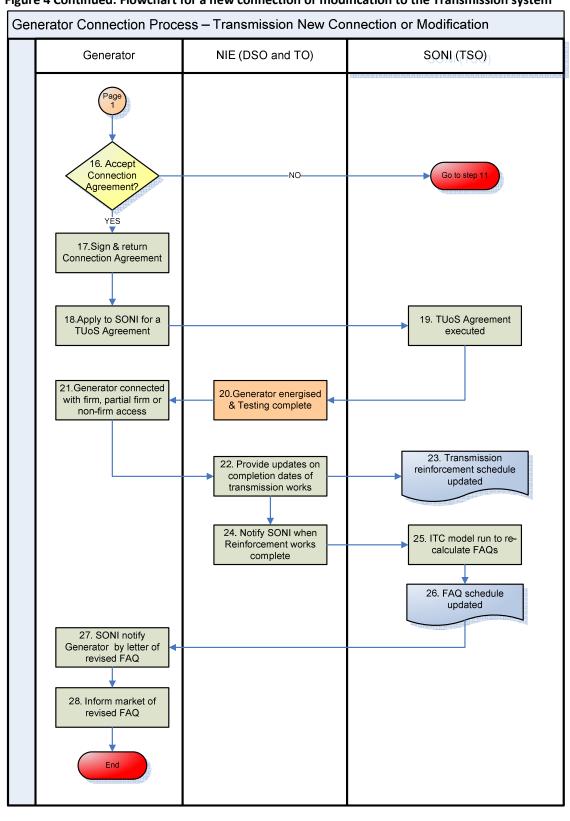

All timings stated are indicative and will have to be formally agreed by NIE and SONI for inclusion in the TIA

Figure 4: Flowchart for a new connection or modification to the Transmission system

Figure 4 Continued: Flowchart for a new connection or modification to the Transmission system

| Step<br># | Step                                        | Description                                                                                                                                                                                                                                        | Party<br>Responsible | Timing                                         |
|-----------|---------------------------------------------|----------------------------------------------------------------------------------------------------------------------------------------------------------------------------------------------------------------------------------------------------|----------------------|------------------------------------------------|
| 11        | FAQ re-allocated in next ITC run            | If a connection offer has not been accepted and it has lapsed the connection application will be removed from the ITC model and the FAQ will be reallocated in the next ITC study.                                                                 | SONI                 | 91 days after offer issue date                 |
| 12        | Sign & return Connection Offer & GOR report | When a generator accepts an offer the connection offer document will be signed and returned within 90 days of issue. The GOR report will also be signed and returned to SONI.                                                                      | Generator            | As set out in<br>Connection offer              |
| 13        | FAQ schedule updated                        | SONI will update the FAQ schedule which is available on the SONI website to confirm the FAQ that is allocated to a connecting generator.                                                                                                           | SONI                 | Within 3 business days of acceptance           |
| 14        | Relevant data provided                      | The connecting Generator provides SONI with all relevant data required to issue a Connection Agreement.                                                                                                                                            | Generator            | As outlined in connection offer                |
| 15        | Connection Agreement issued                 | SONI issue a Connection Agreement to the generator which will refer to the "SONI FAQ & ATR report" and the FAQ schedule. The FAQ schedule is a document maintained and published by SONI on the SONI website and will outline all up to date FAQs. | SONI                 | As outlined in<br>Connection Offer             |
| 16        | Accept Connection Agreement?                | <ul> <li>The generator decides if it will accept the connection agreement.</li> <li>If Yes go to step 17</li> <li>If not the connection process cannot be completed, go to step 11.</li> </ul>                                                     | Generator            | As outlined in<br>Connection<br>Agreement      |
| 17        | Sign & return Connection Agreement          | The generator signs and returns the Connection Agreement.                                                                                                                                                                                          | Generator            | As outlined in<br>Connection<br>Agreement      |
| 18        | Apply to SONI for a TUoS Agreement          | The generator must apply to SONI for a TUoS offer. This application can be made any time following the connection application.                                                                                                                     | Generator            | ASAP after submitting a connection application |
| 19        | TUoS Agreement executed                     | SONI and the generator enter into a TUoS agreement. The TUoS agreement will also reference the "SONI FAQ & ATR Report" and the FAQ schedule.                                                                                                       | SONI                 | ASAP                                           |
| 20        | Generator energised & Testing complete      | SONI / NIE will complete necessary testing and energise the generator                                                                                                                                                                              | SONI                 | As agreed                                      |

| Step<br># | Step                                                           | Description                                                                                                                                                                                                                                                                                                           | Party<br>Responsible | Timing                                                 |
|-----------|----------------------------------------------------------------|-----------------------------------------------------------------------------------------------------------------------------------------------------------------------------------------------------------------------------------------------------------------------------------------------------------------------|----------------------|--------------------------------------------------------|
| 21        | Generator connected with firm, partial firm or non-firm access | The generator may have firm access, partial firm access (some firm and some non-firm capacity) or non-firm access to the transmission system until reinforcements are complete. The generator is responsible for informing the market of the FAQ that has been allocated to it.                                       |                      | As agreed                                              |
| 22        | Provide updates on completion dates of transmission works      | If the completion of an associated transmission reinforcement (ATR) is delayed, TO will provide an update of the scheduled completion time to SONI so that the Transmission Reinforcement schedule can be updated and the generator can be made aware of the revised scheduled completion time.                       | ТО                   | When information becomes available                     |
| 23        | Transmission reinforcement schedule updated                    | SONI will update the transmission reinforcement schedule as necessary following step 22.                                                                                                                                                                                                                              | SONI                 | When information becomes available                     |
| 24        | Notify SONI when Reinforcement works complete                  | As transmission reinforcements are complete NIE will inform SONI so that FAQ for a connection can be increased as soon as possible                                                                                                                                                                                    | NIE                  | Within 2 days of completion of reinforcement           |
| 25        | ITC model run to re-<br>calculate FAQs                         | When an ATR has been complete SONI will recalculate FAQs so that any FAQ can be increased.                                                                                                                                                                                                                            | SONI                 | Within 3 business days of notification                 |
| 26        | FAQ schedule updated                                           | SONI will update the published FAQ schedule with revised FAQs                                                                                                                                                                                                                                                         | SONI                 | Within 3 business days of notification                 |
| 27        | Notify Generator by<br>letter of revised FAQ                   | SONI will inform the generator in writing of the revised FAQs. When a generator holds an executed Connection agreement <u>and</u> a formal letter of notification from the System operator that all ATRs have been complete and FAQ is equal to MEC, this party has then full firm access to the transmission system. | SONI                 | Within 3 business<br>days of notification<br>from SONI |
| 28        | Inform market of revised FAQ                                   | The generator must inform the market of the new FAQ and its effective date.                                                                                                                                                                                                                                           | Generator            | ASAP                                                   |

All timings stated are indicative and will have to be formally agreed by NIE and SONI for inclusion in the TIA